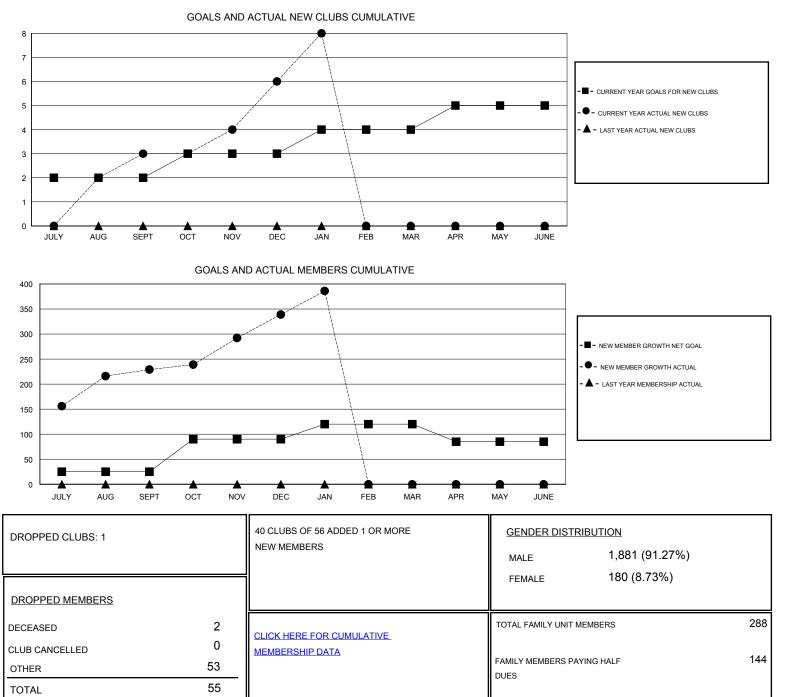

## LOCATION INDIA

| GMT:                  | T: ER GURUNATHAN |               |           | OCATION INDIA |                       |                                                                |                                                              | GMT CA                                             |
|-----------------------|------------------|---------------|-----------|---------------|-----------------------|----------------------------------------------------------------|--------------------------------------------------------------|----------------------------------------------------|
| Clubs                 |                  |               |           |               | Members               |                                                                |                                                              |                                                    |
| RESULTS FOR 2016-2017 |                  |               |           |               | RESULTS FOR 2016-2017 |                                                                |                                                              |                                                    |
| QUART                 | ER               | NEW CLUB GOAL | NEW CLUBS | DROPPED CLUBS | QUARTER               | NEW MEMBER GROWTH<br>NET GOAL (not reinstated<br>or transfers) | NEW MEMBER<br>GROWTH ACTUAL (not<br>reinstated or transfers) | DROPPED<br>MEMBERS ACTUAL<br>(including transfers) |
| JULY/AL               | JG/SEPT          | 2             | 3         | 1             | JULY/AUG/SEPT         | 25                                                             | 278                                                          | 49                                                 |
| OCT/NO                | V/DEC            | 1             | 3         | 0             | OCT/NOV/DEC           | 65                                                             | 116                                                          | 6                                                  |
| JAN/FEE               | 3/MAR            | 1             | 2         | 0             | JAN/FEB/MAR           | 30                                                             | 47                                                           | 0                                                  |
| APR/MA                | Y/JUNE           | 1             | 0         | 0             | APR/MAY/JUNE          | -35                                                            | 0                                                            | 0                                                  |